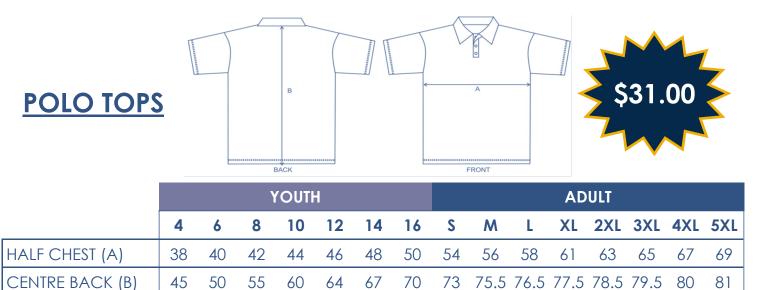

## **2025 SCHOOL UNIFORM - PRICE LIST**

Valid from Thursday 2 January 2025

TOLERANCE: +/- 1 cm on all measurements

ADDRESS: 168-186 Whites Road, PARALOWIE SA 5108 PH: (08) 8182 7222 EMAIL: dl.1099.info@schools.sa.edu.au