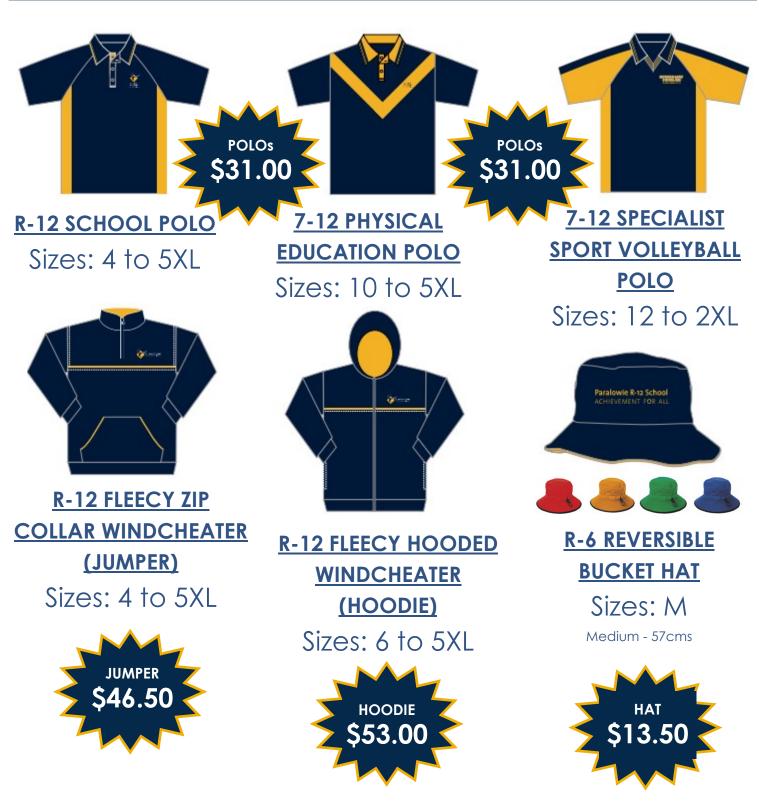

2025 SCHOOL UNIFORM - PRICE LIST

Valid from Thursday 2 January 2025

All items are to be purchased through the School Uniform Shop, which is located at the Front Office. Navy pants, skirts and shorts are available from alternate suppliers.