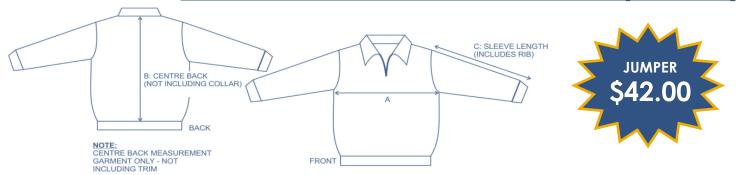

#### **MEASURE ME UNIFORM GUIDE**

Valid from 23 January 2023

TOLERANCE: +/- 1 cm on all measurements

### FLEECY ZIP COLLAR WINDCHEATER (JUMPER)

### FLEECY HOODED WINDCHEATER (HOODIE)

|                   | YOUTH |      |    |      |    |      |    | ADULT |      |    |    |     |     |     |     |
|-------------------|-------|------|----|------|----|------|----|-------|------|----|----|-----|-----|-----|-----|
|                   | 4     | 6    | 8  | 10   | 12 | 14   | 16 | S     | M    | L  | XL | 2XL | 3XL | 4XL | 5XL |
| HALF CHEST (A)    | 38    | 41   | 44 | 47   | 50 | 53   | 56 | 58    | 61   | 64 | 67 | 70  | 73  | 76  | 79  |
| CENTRE BACK (B)   | 40    | 44   | 48 | 51   | 55 | 58   | 61 | 65    | 67.5 | 70 | 72 | 74  | 77  | 79  | 81  |
| SLEEVE LENGTH (C) | 36    | 39.5 | 43 | 45.5 | 50 | 53.5 | 57 | 62    | 63   | 64 | 65 | 66  | 67  | 68  | 69  |