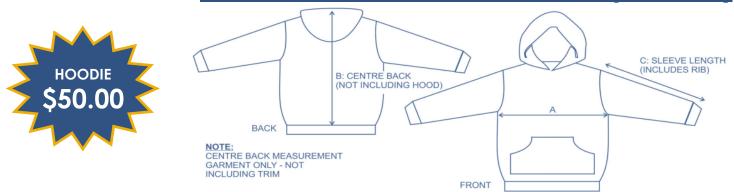

#### **MEASURE ME UNIFORM GUIDE**

Valid from 23 January 2023

TOLERANCE: +/- 1 cm on all measurements

### FLEECY HOODED WINDCHEATER (HOODIE)

|                   | YOUTH |      |    |      |    |      |    | ADULT |      |    |    |     |     |     |     |
|-------------------|-------|------|----|------|----|------|----|-------|------|----|----|-----|-----|-----|-----|
|                   | 4     | 6    | 8  | 10   | 12 | 14   | 16 | S     | M    | L  | XL | 2XL | 3XL | 4XL | 5XL |
| HALF CHEST (A)    | 38    | 41   | 44 | 47   | 50 | 53   | 56 | 58    | 61   | 64 | 67 | 70  | 73  | 76  | 79  |
| CENTRE BACK (B)   | 40    | 44   | 48 | 51   | 55 | 58   | 61 | 65    | 67.5 | 70 | 72 | 74  | 77  | 79  | 81  |
| SLEEVE LENGTH (C) | 36    | 39.5 | 43 | 45.5 | 50 | 53.5 | 57 | 62    | 63   | 64 | 65 | 66  | 67  | 68  | 69  |