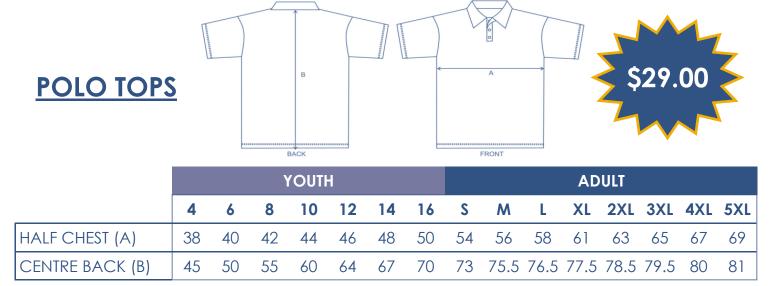

#### **R-12 SCHOOL POLO**

Sizes: 4 to 5XL

#### **MEASURE ME UNIFORM GUIDE**

Valid from 23 January 2023

TOLERANCE: +/- 1 cm on all measurements